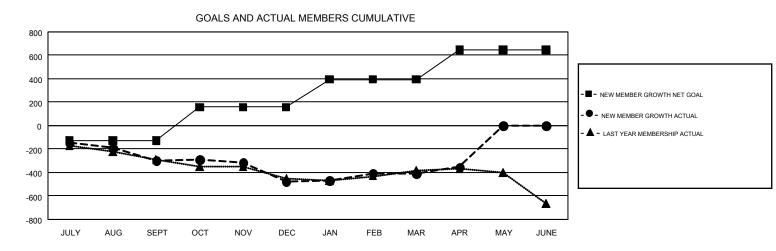

## GMT: DENNIS STEVENSON

REPORT DOES NOT INCLUDE CLUBS IN UNDISTRICTED AREAS.

| Clubs                 |               |           |               | Members               |                                                                |                                                              |                                                    |  |
|-----------------------|---------------|-----------|---------------|-----------------------|----------------------------------------------------------------|--------------------------------------------------------------|----------------------------------------------------|--|
| RESULTS FOR 2016-2017 |               |           |               | RESULTS FOR 2016-2017 |                                                                |                                                              |                                                    |  |
| QUARTER               | NEW CLUB GOAL | NEW CLUBS | DROPPED CLUBS | QUARTER               | NEW MEMBER GROWTH<br>NET GOAL (not reinstated<br>or transfers) | NEW MEMBER<br>GROWTH ACTUAL (not<br>reinstated or transfers) | DROPPED<br>MEMBERS ACTUAL<br>(including transfers) |  |
| JULY/AUG/SEPT         | 0             | 0         | 6             | JULY/AUG/SEPT         | -130                                                           | 221                                                          | 520                                                |  |
| OCT/NOV/DEC           | 4             | 0         | 5             | OCT/NOV/DEC           | 287                                                            | 426                                                          | 606                                                |  |
| JAN/FEB/MAR           | 4             | 1         | 2             | JAN/FEB/MAR           | 236                                                            | 478                                                          | 410                                                |  |
| APR/MAY/JUNE          | 6             | 2         | 1             | APR/MAY/JUNE          | 254                                                            | 187                                                          | 129                                                |  |