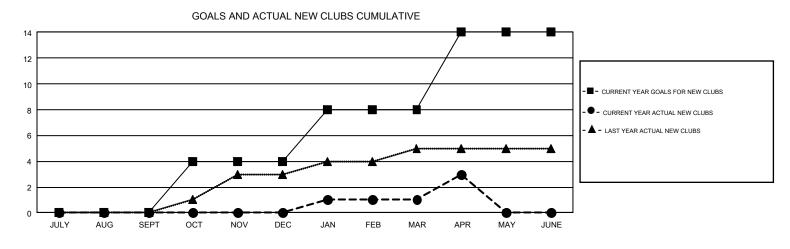

## GMT: DENNIS STEVENSON

REPORT DOES NOT INCLUDE CLUBS IN UNDISTRICTED AREAS.

| Clubs                 |               |           |               | Members               |                                                                |                                                              |                                                    |  |
|-----------------------|---------------|-----------|---------------|-----------------------|----------------------------------------------------------------|--------------------------------------------------------------|----------------------------------------------------|--|
| RESULTS FOR 2016-2017 |               |           |               | RESULTS FOR 2016-2017 |                                                                |                                                              |                                                    |  |
| QUARTER               | NEW CLUB GOAL | NEW CLUBS | DROPPED CLUBS | QUARTER               | NEW MEMBER GROWTH<br>NET GOAL (not reinstated<br>or transfers) | NEW MEMBER<br>GROWTH ACTUAL (not<br>reinstated or transfers) | DROPPED<br>MEMBERS ACTUAL<br>(including transfers) |  |
| JULY/AUG/SEPT         | 0             | 0         | 6             | JULY/AUG/SEPT         | -130                                                           | 221                                                          | 520                                                |  |
| OCT/NOV/DEC           | 4             | 0         | 5             | OCT/NOV/DEC           | 287                                                            | 426                                                          | 606                                                |  |
| JAN/FEB/MAR           | 4             | 1         | 2             | JAN/FEB/MAR           | 236                                                            | 478                                                          | 410                                                |  |
| APR/MAY/JUNE          | 6             | 2         | 1             | APR/MAY/JUNE          | 254                                                            | 187                                                          | 129                                                |  |